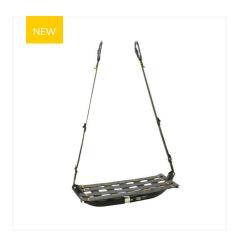

## **HAMMOCK WIDE**

Seat for prolonged suspension, characterized by an innovative design.

 $The \ removable \ aluminum \ frame \ guarantees \ maximum \ lightness \ and \ reduced \ dimensions.$ 

The seat is made with a weave of tapes and fits perfectly to the body. This results in incredible ergonomics and a high level of breathability.

When disassembled and stored in its bag, the Hammock takes up very little space.

New version with revised frame which allows for a wider and more comfortable seat and reduces wear on the suspension straps.

Warning: it is not a PPE, to be used always in combination with an harness. Connectors not included.