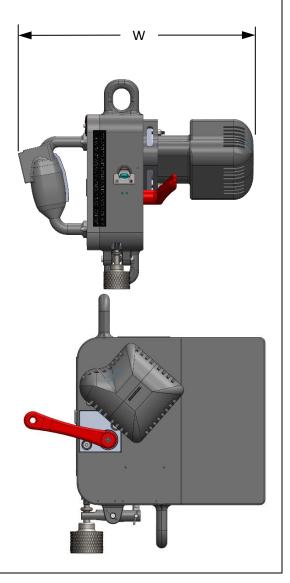

| _                       |                                               |
|-------------------------|-----------------------------------------------|
| Category                | Battery Powered Rope Ascender                 |
| Length (L)              | 11.25 inches                                  |
| Width (W)               | 13.50 inches                                  |
| Height (H)              | 11.75 inches                                  |
| Weight w/Battery        | 20 lbs. Max                                   |
| Construction            | 7075 Aluminum                                 |
| Finish                  | Powder Coat Black                             |
| Operating               | -4 °F – 120 °F                                |
| Temperature Range       |                                               |
| Ingress Protection (IP) | IP54                                          |
| Battery Type            | 48 VDC Lithium Ion Rechargeable               |
| Battery Life Ascent     | 3.8 min. continuous use 400lbs (425 ft. rope) |
| Standard Battery        | 7.6 min. continuous use 200lbs (850 ft. rope) |
| Battery Re-Charge       | ~ 1 hours                                     |
| Time                    |                                               |
|                         | 11.5-13 mm Aramid or Kernmantle Static Line   |
| Rope Type               | Rope                                          |
| Rope Loading            | Manual Rope Load                              |
| Ascent Speed            | Variable (0.5 – 1.5 ft./per second)           |
| Descent Method          | Gravity Feed with manual brake                |
| Descent Speed           | 2.8 ft./sec. max @ 400 lbs.                   |
| Climbing Method         | Single Rope Technique                         |
| Secondary Safety        | Secondary Lock Out Feature (Hands Free)       |
| Max Working Load        | 400 lbs.                                      |