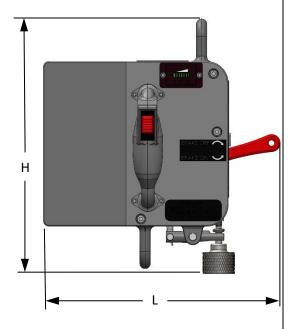

| _                       |                                               |
|-------------------------|-----------------------------------------------|
| Category                | Battery Powered Rope Ascender                 |
| Length (L)              | 11.25 inches                                  |
| Width (W)               | 13.50 inches                                  |
| Height (H)              | 11.75 inches                                  |
| Weight w/Battery        | 20 lbs. Max                                   |
| Construction            | 7075 Aluminum                                 |
| Finish                  | Powder Coat Black                             |
| Operating               | -4 °F – 120 °F                                |
| Temperature Range       |                                               |
| Ingress Protection (IP) | IP54                                          |
| Battery Type            | 48 VDC Lithium Ion Rechargeable               |
| Battery Life Ascent     | 3.8 min. continuous use 400lbs (425 ft. rope) |
| Standard Battery        | 7.6 min. continuous use 200lbs (850 ft. rope) |
| Battery Re-Charge       | ~ 1 hours                                     |
| Time                    |                                               |
|                         | 11.5-13 mm Aramid or Kernmantle Static Line   |
| Rope Type               | Rope                                          |
| Rope Loading            | Manual Rope Load                              |
| Ascent Speed            | Variable (0.5 – 1.5 ft./per second)           |
| Descent Method          | Gravity Feed with manual brake                |
| Descent Speed           | 2.8 ft./sec. max @ 400 lbs.                   |
| Climbing Method         | Single Rope Technique                         |
| Secondary Safety        | Secondary Lock Out Feature (Hands Free)       |
| Max Working Load        | 400 lbs.                                      |