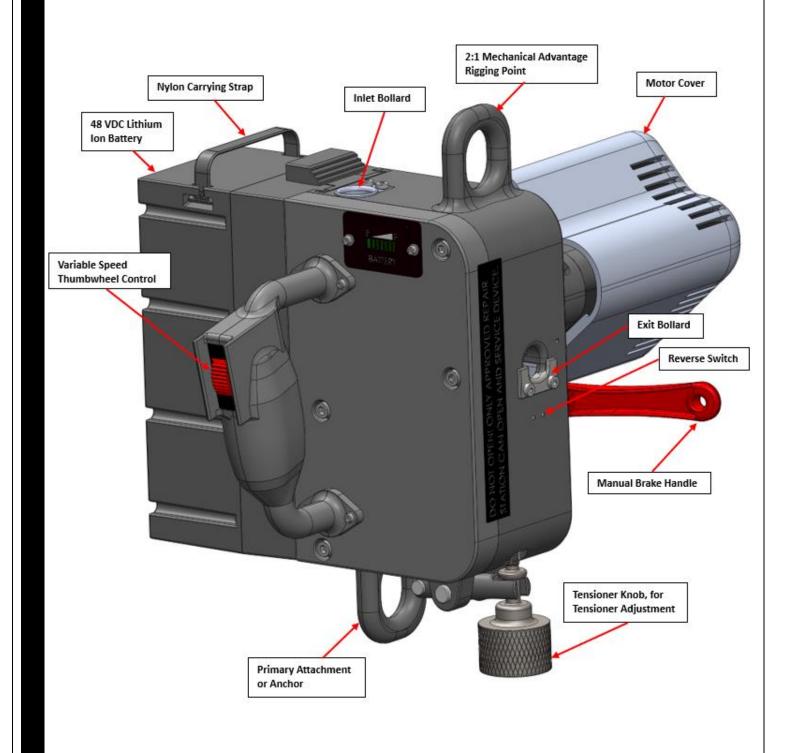

## **Features**

- Lightweight & portable
- Rugged and durable construction
- 400 lbs. Safe Working Load
- Thumbwheel trigger variable speed control
- Secondary Lock safety feature for hands free work
- Hot swappable battery pack for continuous duty all day long
- Integrates with existing climbing technology
- Works as both a winch and rope ascender