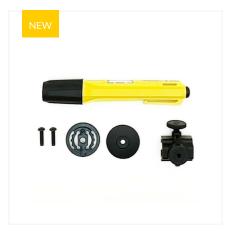

## HEADLAMPS

Professional torch, suitable for potentially explosive atmospheres (ATEX Zone 0/20 certification). Light, versatile, robust and easy to transport, thanks to the special kit it can be mounted on Kong helmets mod. Mouse.

- → ATEX certified Zone 0 gas / 20 dust
- IP 67 protection
- → 1 high intensity LED with 100 lumens
- → Light beam distance up to 57m
- Torch body material: thermoplastic resin with high resistance to impacts, temperatures and corrosive substances
- Works with 2 LR03 AAA alkaline batteries (included)
- Autonomy up to 18 hours

## **ITEM CODES**

| Item        | Weight (g) | Output (lumen) | Depth of the beam (m) | Battery life (h) | Color  |
|-------------|------------|----------------|-----------------------|------------------|--------|
| 997KIT003KK | 60         | 100            | 57                    | 18               | Yellow |