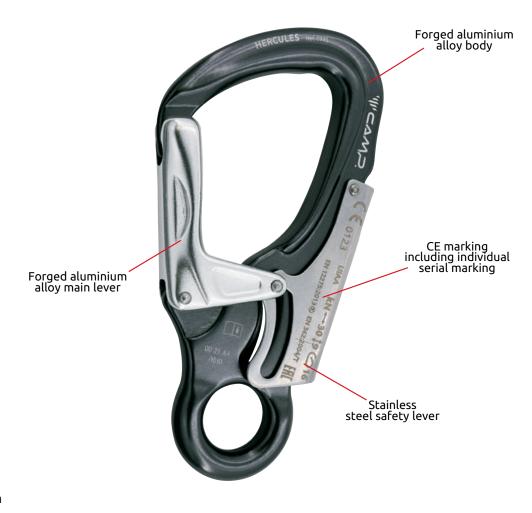

## **HERCULES**

CONNECTOR

Ref. 0995

ROPE ACCESS, TEAM RESCUE, ROOFS

Forged aluminum alloy connector that is particularly easy to use with one hand.

Compact, ergonomic design is ideal for use on cables, metal rings or temporary webbing anchors.

Keylock closure prevents snagging during use.

Double lever locking system ensures a high level of safety and ease of of use.

| Ref. | Product name | Weight |     | $\Diamond$ | ¢  | <b>⟨</b> ⟨⟩ | ₩m<br>✓ | mmD | Ö  | (        | €      | (UIAA) | EAC |
|------|--------------|--------|-----|------------|----|-------------|---------|-----|----|----------|--------|--------|-----|
|      |              | g      | oz  | kN         | kN | kN          | mm      | mm  | mm | EN 12275 | EN 362 |        |     |
| 0995 | HERCULES     | 125    | 4.4 | 30         | 9  | 16          | 23      | 140 | 71 | K        | T      | •      | •   |