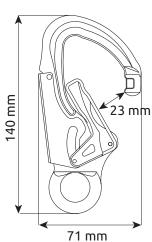

Keylock closure prevents snagging during use.

Double lever locking system ensures a high level of safety and ease of of use.

| Ref. | Product name | Weight |     | $\Diamond$ | ¢  | <b>⟨</b> ⟨⟩ | ₩m<br>✓ | mmD | Ö  | (        | €      | (UIAA) | EAC |
|------|--------------|--------|-----|------------|----|-------------|---------|-----|----|----------|--------|--------|-----|
|      |              | g      | oz  | kN         | kN | kN          | mm      | mm  | mm | EN 12275 | EN 362 |        |     |
| 0995 | HERCULES     | 125    | 4.4 | 30         | 9  | 16          | 23      | 140 | 71 | K        | T      | •      | •   |