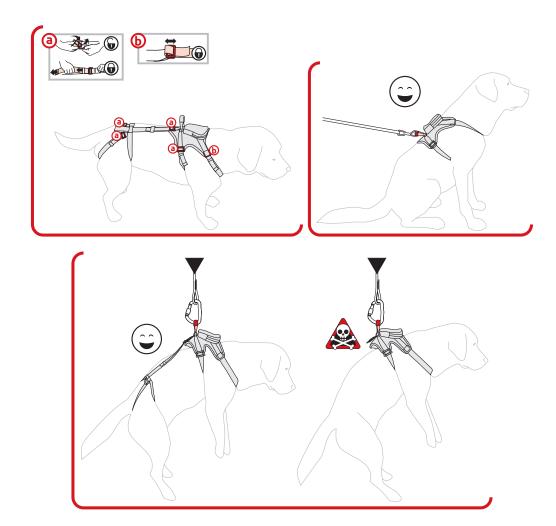

## **KRONOS**

RESCUE

Ref. 2171 TEAM RESCUE

A full body harness designed for the suspension of rescue dogs.

One size, fully adjustable. Designed specifically to hold the dog in the optimal suspension position. Back section is detachable for ground operations. Other features include high-visibility colors, pocket for GPS, and pockets for RECCO® reflectors.

## **KRONOS**

RESCUE

Ref. 2171 TEAM RESCUE

- **1** Front part.
- Back part.
- **3** 3mm thick paddings covered by washable fabrics.
- Polyamid webbings, 25mm wide.
- 6 Central polyamid webbing, 33mm wide.
- 6 Neck size adjustment buckles made of aluminium alloy.
- Ochest size adjustment buckles made of aluminium alloy+carbon steel. Covered by elastic loop for fastening webbing.
- Back legs size adjustment buckles made of aluminium alloy+carbon steel. Covered by elastic loop for fastening webbing.
- Oentral connection buckle, easy adjustable and detachable. Covered by elastic loop for fastening webbing.
- Pivotable attachment loop with reinforcement layer.
- Opening the state of the sta
- **10** Upper pocket for Recco reflector, velcro closure (inside GPS locator pocket).
- **(B)** Lower pocket for Recco reflector, velcro closure.
- 4 High-visibility fluorescent fabric.
- (b) Identification label including serial number.