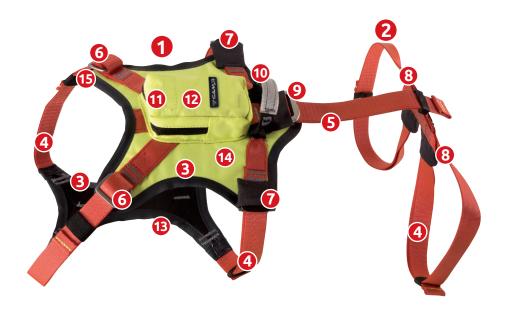

## **KRONOS**

RESCUE

Ref. 2171 TEAM RESCUE

- **1** Front part.
- Back part.
- **3** 3mm thick paddings covered by washable fabrics.
- Polyamid webbings, 25mm wide.
- 6 Central polyamid webbing, 33mm wide.
- 6 Neck size adjustment buckles made of aluminium alloy.
- Ochest size adjustment buckles made of aluminium alloy+carbon steel. Covered by elastic loop for fastening webbing.
- Back legs size adjustment buckles made of aluminium alloy+carbon steel. Covered by elastic loop for fastening webbing.
- Oentral connection buckle, easy adjustable and detachable. Covered by elastic loop for fastening webbing.
- Pivotable attachment loop with reinforcement layer.
- Opening the state of the sta
- **10** Upper pocket for Recco reflector, velcro closure (inside GPS locator pocket).
- **(B)** Lower pocket for Recco reflector, velcro closure.
- 4 High-visibility fluorescent fabric.
- (b) Identification label including serial number.