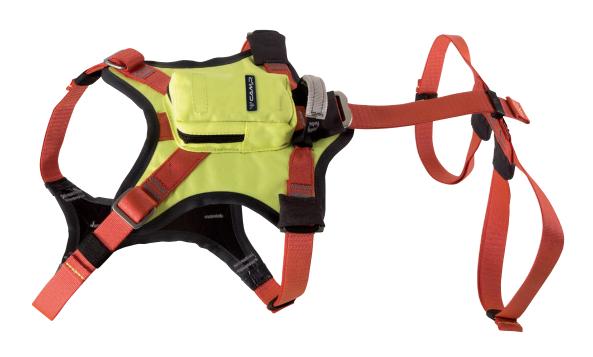

## **KRONOS**

RESCUE

Ref. 2171 TEAM RESCUE

A full body harness designed for the suspension of rescue dogs.

One size, fully adjustable. Designed specifically to hold the dog in the optimal suspension position. Back section is detachable for ground operations. Other features include high-visibility colors, pocket for GPS, and pockets for RECCO® reflectors.

## **KRONOS**

RESCUE

Ref. 2171 TEAM RESCUE

- **1** Front part.
- Back part.
- **3** 3mm thick paddings covered by washable fabrics.
- Polyamid webbings, 25mm wide.
- 6 Central polyamid webbing, 33mm wide.
- 6 Neck size adjustment buckles made of aluminium alloy.
- Ochest size adjustment buckles made of aluminium alloy+carbon steel. Covered by elastic loop for fastening webbing.
- Back legs size adjustment buckles made of aluminium alloy+carbon steel. Covered by elastic loop for fastening webbing.
- Oentral connection buckle, easy adjustable and detachable. Covered by elastic loop for fastening webbing.
- Pivotable attachment loop with reinforcement layer.
- Opening the state of the sta
- **10** Upper pocket for Recco reflector, velcro closure (inside GPS locator pocket).
- **(B)** Lower pocket for Recco reflector, velcro closure.
- 4 High-visibility fluorescent fabric.
- (b) Identification label including serial number.