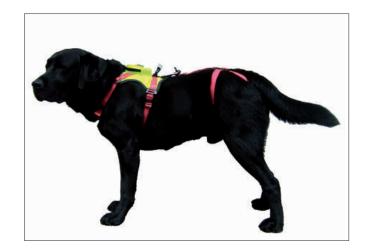

## **KRONOS**

RESCUE

Ref. 2171 TEAM RESCUE

A full body harness designed for the suspension of rescue dogs.

One size, fully adjustable. Designed specifically to hold the dog in the optimal suspension position. Back section is detachable for ground operations. Other features include high-visibility colors, pocket for GPS, and pockets for RECCO® reflectors.

## **KRONOS**

RESCUE

Ref. 2171 TEAM RESCUE

- **1** Front part.
- Back part.
- **3** 3mm thick paddings covered by washable fabrics.
- Polyamid webbings, 25mm wide.
- 6 Central polyamid webbing, 33mm wide.
- 6 Neck size adjustment buckles made of aluminium alloy.
- Ochest size adjustment buckles made of aluminium alloy+carbon steel. Covered by elastic loop for fastening webbing.
- Back legs size adjustment buckles made of aluminium alloy+carbon steel. Covered by elastic loop for fastening webbing.
- Oentral connection buckle, easy adjustable and detachable. Covered by elastic loop for fastening webbing.
- Pivotable attachment loop with reinforcement layer.
- Opening the state of the sta
- **10** Upper pocket for Recco reflector, velcro closure (inside GPS locator pocket).
- **(B)** Lower pocket for Recco reflector, velcro closure.
- 4 High-visibility fluorescent fabric.
- (b) Identification label including serial number.