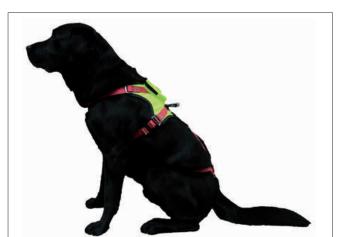

## **KRONOS**

RESCUE

Ref. 2171 TEAM RESCUE

A full body harness designed for the suspension of rescue dogs.

One size, fully adjustable. Designed specifically to hold the dog in the optimal suspension position. Back section is detachable for ground operations. Other features include high-visibility colors, pocket for GPS, and pockets for RECCO® reflectors.

## **KRONOS**

RESCUE

Ref. 2171 TEAM RESCUE

- **1** Front part.
- Back part.
- **3** 3mm thick paddings covered by washable fabrics.
- Polyamid webbings, 25mm wide.
- 6 Central polyamid webbing, 33mm wide.
- 6 Neck size adjustment buckles made of aluminium alloy.
- Ochest size adjustment buckles made of aluminium alloy+carbon steel. Covered by elastic loop for fastening webbing.
- Back legs size adjustment buckles made of aluminium alloy+carbon steel. Covered by elastic loop for fastening webbing.
- Oentral connection buckle, easy adjustable and detachable. Covered by elastic loop for fastening webbing.
- Pivotable attachment loop with reinforcement layer.
- Opening the state of the sta
- **10** Upper pocket for Recco reflector, velcro closure (inside GPS locator pocket).
- **(B)** Lower pocket for Recco reflector, velcro closure.
- 4 High-visibility fluorescent fabric.
- (b) Identification label including serial number.