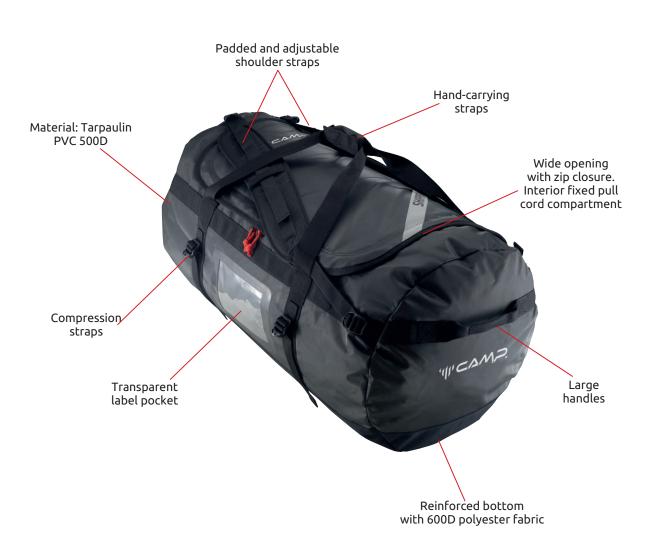

## **SHIPPER** BAG

Ref. 2791 GENERAL

90 liter duffle bag constructed from Tarpaulin PVC 500D that is perfect for hauling a lot of equipment to and from the work site. Reinforced bottom with 600D polyester fabric. Can be carried as a shoulder bag or as a backpack with extra padding in the top flap for increased comfort. External zip pocket. Interior fixed pull cord compartment. Transparent label pocket.