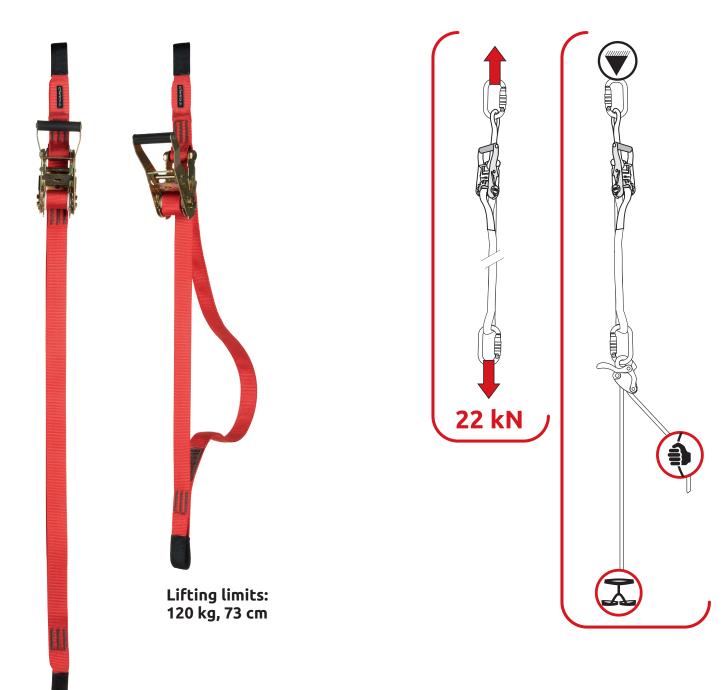

## **GRAVITY RESCUE RATCHET**

RESCUE LIFTING DEVICE

Ref. 3122 SELF RESCUE, TEAM RESCUE, ROPE ACCESS

Compact, robust and easy-to-use rescue lifting device.

It is used to lift the victim up, disconnect his/her fall-arrest system and rappel him/her to the ground. Made with 33 mm polyester webbing and equipped with carbon steel ratchet. Lifting limits: 120 kg, 73 cm.

EN 354 certification with 22 kN full strength.

| Ref. | Product name           | Weight |      | Length | Strength | Working load Max | C€     | EAE |
|------|------------------------|--------|------|--------|----------|------------------|--------|-----|
|      |                        | g      | oz   | cm     | kN       | kg               | EN 354 |     |
| 3122 | GRAVITY RESCUE RATCHET | 720    | 25.4 | 37-110 | 22       | 120              | •      | •   |